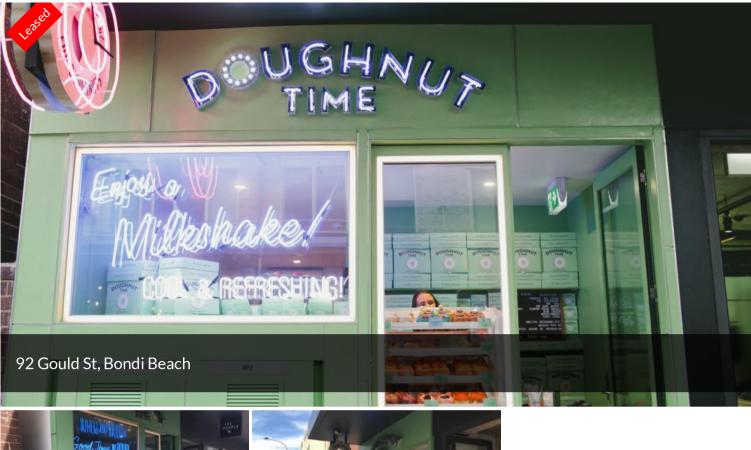

## HIGHLY SOUGHT AFTER BONDI RETAIL

Situated in one of Bondi Beach's most sought after retail strips, steps from Hall St

Join retailers such as The Academy Brand, Jac + Jack, Venroy + many more Neighbouring food operators include Hurricanes, Sonoma Bakery and Pompeii's

Suitable for an espresso bar / small cafe or retail fashion (subject to council approval)

Valuable exposure with ample of vehicular and pedestrian passing trade

DA approved for food - 20m2 Approx.

Available Now - get in for the summer trade!!