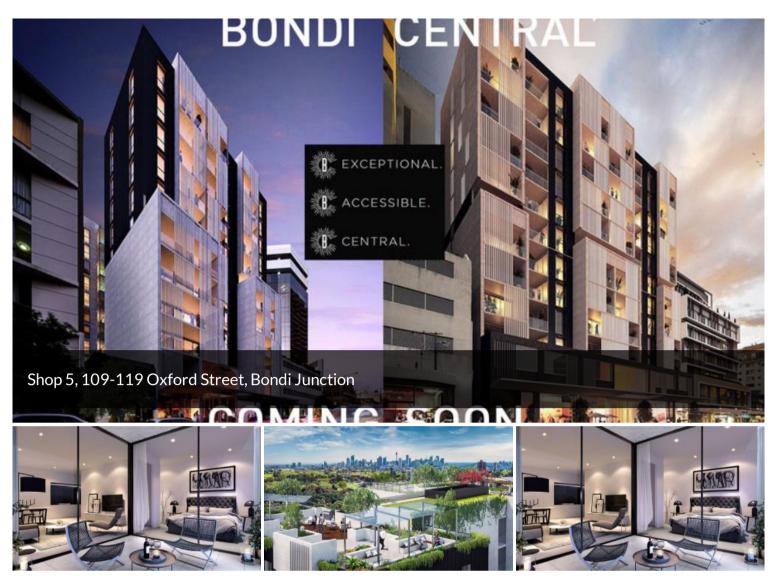

# BRAND NEW RETAIL SHOP + PARKING, PROVISIONS FOR...

Featuring a variety of individual retail shops, commercial offices and beautifully appointed 1, 2 & 3 bedroom apartments.

#### Features:

\* Highly exposed retail & commercial space with dual street frontages to Oxford & Spring Street's.

\* Cutting edge design, high quality finishes, space & style.

\* Apartments with spacious living area's spilling out to internal / external balconies.

\* All with Parking.

\* Communal rooftop on level 12 - magical skyline views await with landscaped gardens, BBQ area and open space gazing out to the City Skyline, Harbour, Centennial Park & Botany Bay.

Perfectly positioned for interested parties to purchase a quality investment within a highly desirable area or occupy & enjoy the exceptional conveniences of Bondi Junction. 'Bondi Central' is ideally located within reach of iconic Bondi Beach, Westfield shopping & Train Station is just