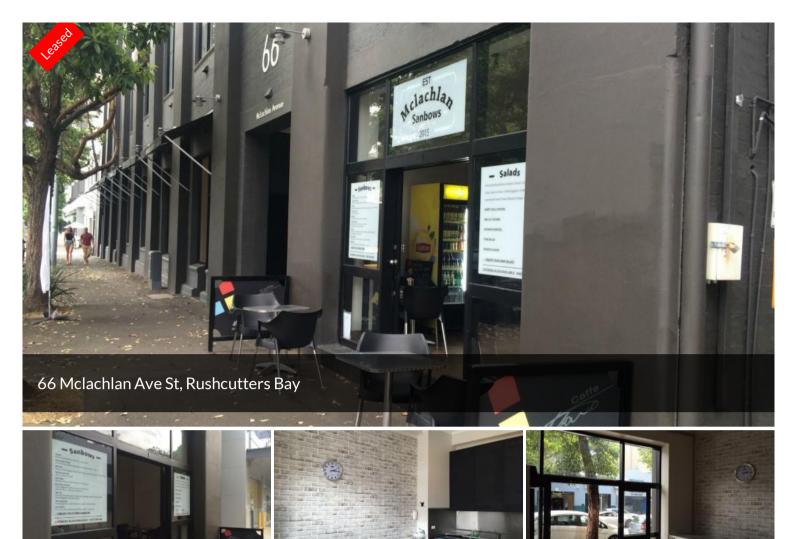

## EASTERN SUBURBS CAFE OPPORTUNITY + OUTDOOR SEATING

Situated in the heart of Rushcutters Bay's thriving residential + commercial hub.

Steps away from the Advanx Residential Unit Complex (approx. 200 apartments).

Join the likes of Bar Machaivelli & Cafe Green Bay.

Incredible hole in the wall opportunity with very little to spend at a highly affordable rental.

Approx. 26m2 + outdoor seating approval.

The above information provided has been furnished to us by the vendor/s. We have not verified whether or not that information is accurate and do not have any belief in one way or the other in its accuracy. We do not accept any responsibility to any person for its accuracy and do no more than pass it on. All interested parties should make and rely upon their own inquiries in order to determine whether or not this information is in fact accurate.