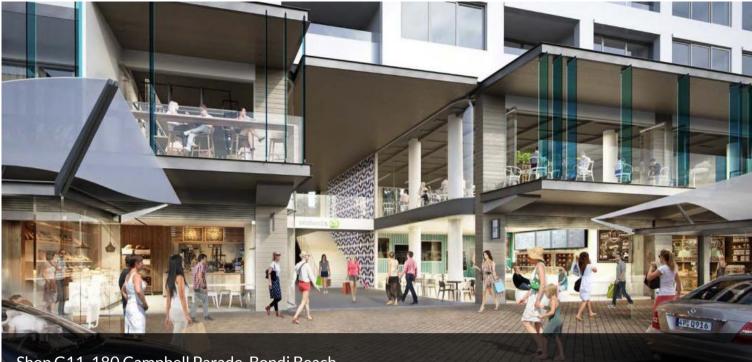

## BONDI BEACH BAR / RESTAURANT WITH LIQUOR LICENSE

Located within Sydney's most exciting new development - PACIFIC BONDI BEACH

DA approved licensed venue - approx. 172m internally + outdoor seating approval

Approved Trading Hours, Mon - Sat (7am to 11pm), Sun (7am to 10pm) Stunning space with soaring ceiling heights, open plan layout and a wide east facing frontage providing a huge amount of natural light.

Ideal space for a large scale hospitality operator, situated steps from the main lights leading to Bondi Pavilion.

Huge volume of potential trade at your doorstep proven by neighbouring retailers.

Voted Urban Taskforce's development of the year 2016, this mixed use building is the perfect fusion between high-end luxury apartments and a sophisticated commercial precinct.